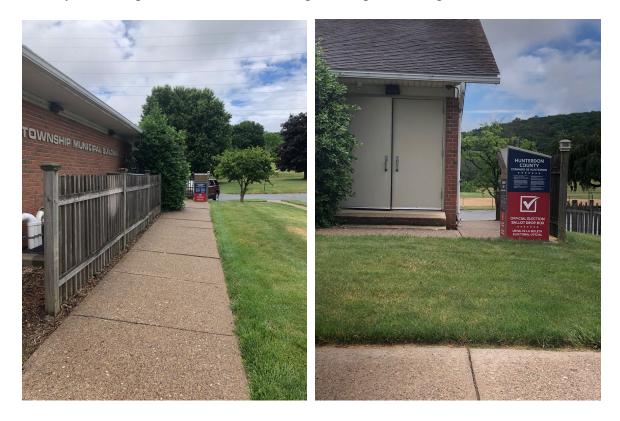

### WEST LOCATION:

Holland Township Municipal Building 61 Church Road, Milford NJ 08848

## Vote by Mail Drop Box at Holland Township Municipal Building