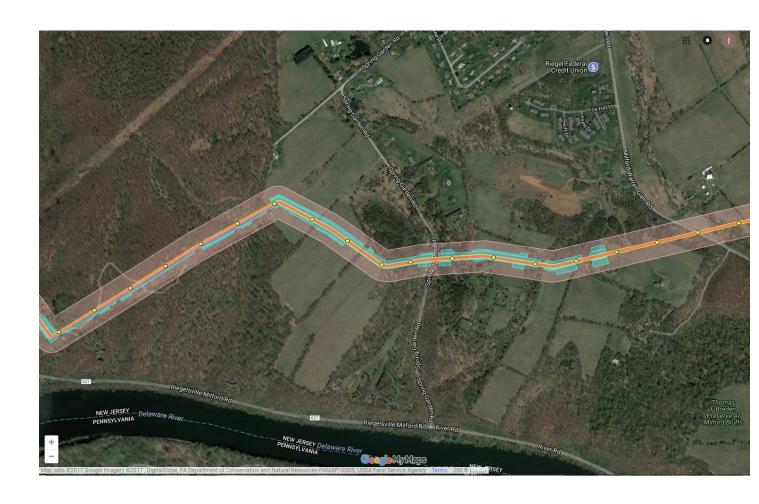

# PROPOSED PENNEAST PIPELINE ROUTE through Holland Township

Source: Mike Spille, West Amwell Citizens Against the Pipeline. Overlay of PennEast route through Holland Township onto Google Earth, showing mainline (orange), work areas (blue), and 400' study corridor (pink). Route accurate through Final Environmental Impact Statement release, July 2017

## **Gravel Hill to Route 519 Crossing**

**Route 519 Crossing to Milford Mount Pleasant Road** 