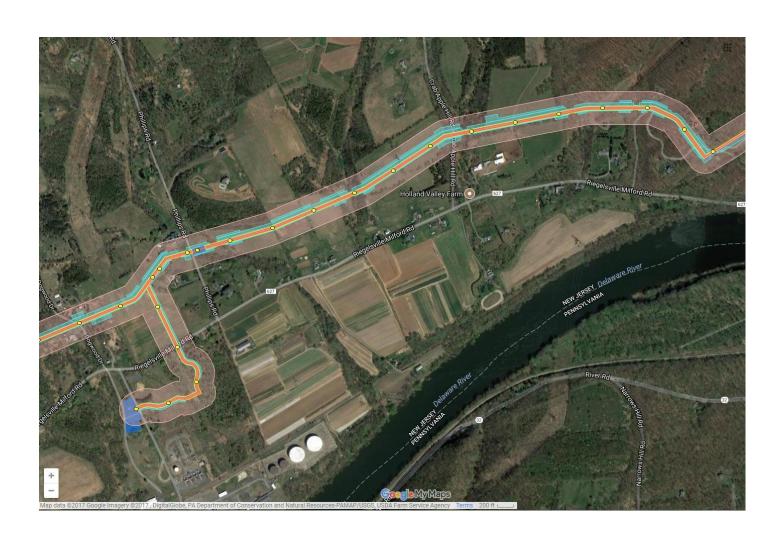

# PROPOSED PENNEAST PIPELINE ROUTE through Holland Township

Source: Mike Spille, West Amwell Citizens Against the Pipeline. Overlay of PennEast route through Holland Township onto Google Earth, showing mainline (orange), work areas (blue), and 400' study corridor (pink). Route accurate through Final Environmental Impact Statement release, July 2017

## Dogwood Lane/Gilbert Plant to Base of Gravel Hill