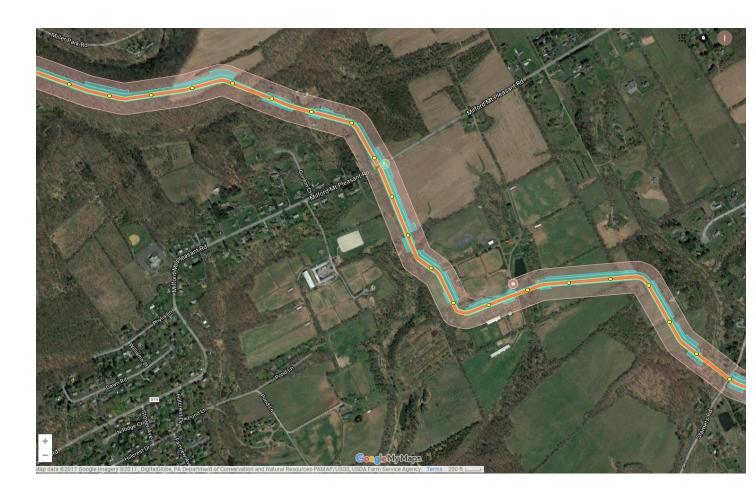

# PROPOSED PENNEAST PIPELINE ROUTE through Holland Township

Source: Mike Spille, West Amwell Citizens Against the Pipeline. Overlay of PennEast route through Holland Township onto Google Earth, showing mainline (orange), work areas (blue), and 400' study corridor (pink). Route accurate through Final Environmental Impact Statement release, July 2017

## **Gravel Hill to Route 519 Crossing**

**Route 519 Crossing to Milford Mount Pleasant Road** 

#### Milford Mount Pleasant Road to Stamets Road Crossing