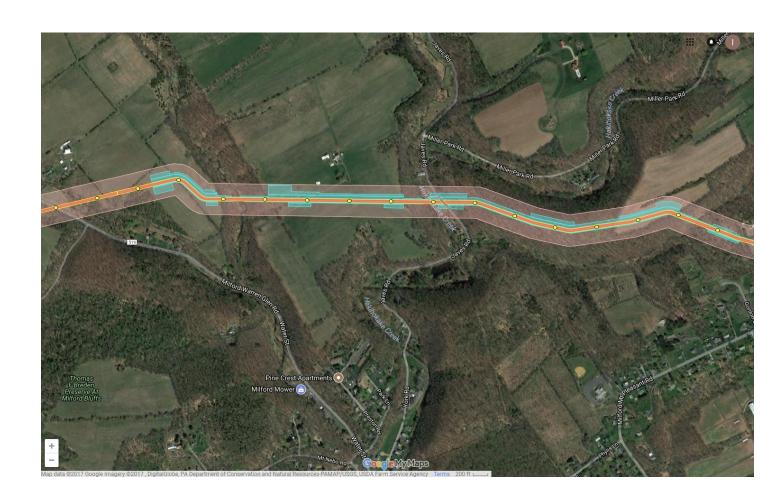

# PROPOSED PENNEAST PIPELINE ROUTE through Holland Township

Source: Mike Spille, West Amwell Citizens Against the Pipeline. Overlay of PennEast route through Holland Township onto Google Earth, showing mainline (orange), work areas (blue), and 400' study corridor (pink). Route accurate through Final Environmental Impact Statement release, July 2017

#### Milford Mount Pleasant Road to Stamets Road Crossing