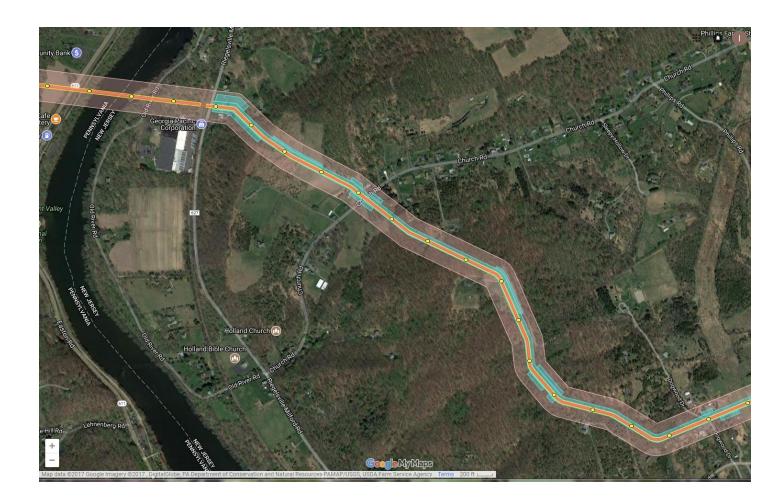

# PROPOSED PENNEAST PIPELINE ROUTE through Holland Township

Source: Mike Spille, West Amwell Citizens Against the Pipeline. Overlay of PennEast route through Holland Township onto Google Earth, showing mainline (orange), work areas (blue), and 400' study corridor (pink). Route accurate through Final Environmental Impact Statement release, July 2017

#### **Delaware River Crossing to Dogwood Lane/Gilbert Plant**