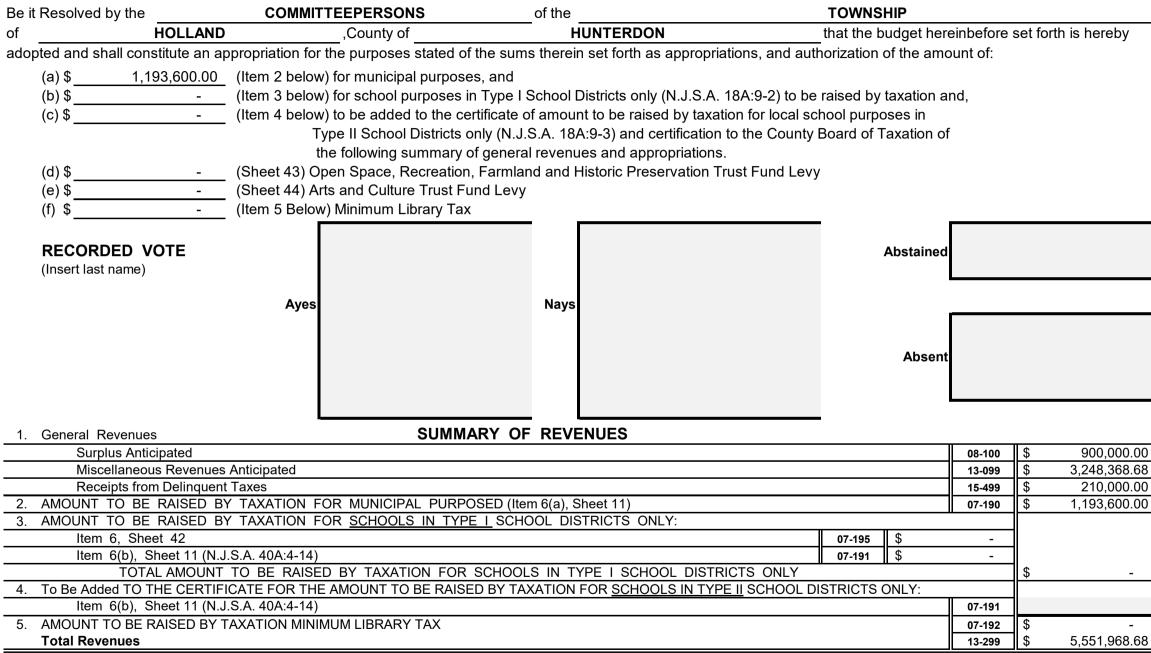

# **Revenue and Appropriations Summaries**

| Summary of Revenues Anticipated                |              | pated        |
|------------------------------------------------|--------------|--------------|
|                                                | 2021         | 2020         |
| 1. Surplus                                     | 900,000.00   | 800,000.00   |
| 2. Total Miscellaneous Revenues                | 3,248,368.68 | 3,418,000.60 |
| 3. Receipts from Delinquent Taxes              | 210,000.00   | 210,000.00   |
| 4. a) Local Tax for Municipal Purposes         | 1,193,600.00 | 1,193,600.00 |
| b) Addition to Local School District Tax       |              |              |
| c) Minimum Library Tax                         |              |              |
| Tot Amt to be Rsd by Taxes for Sup of Muni Bnd | 1,193,600.00 | 1,193,600.00 |
| Total General Revenues                         | 5,551,968.68 | 5,621,600.60 |

| Summary of Appropriations                     | 2021 Budget  | Final 2020 Budget |
|-----------------------------------------------|--------------|-------------------|
| 1. Operating Expenses: Salaries & Wages       | 1,926,200.00 | 2,028,700.00      |
| Other Expenses                                | 2,268,268.68 | 2,254,527.43      |
| 2. Deferred Charges & Other Appropriations    | 441,500.00   | 422,373.17        |
| 3. Capital Improvements                       | 500,000.00   | 500,000.00        |
| 4. Debt Service (Include for School Purposes) |              |                   |
| 5. Reserve for Uncollected Taxes              | 416,000.00   | 416,000.00        |
| Total General Appropriations                  | 5,551,968.68 | 5,621,600.60      |
| Total Number of Employees                     | 18FT29PT     | 18FT29PT          |